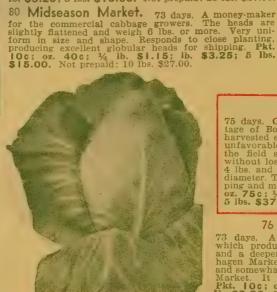

rized by its distinctive, smooth, blue-green leaves. It has all the elements that count for cold-resistance and unusually early maturity. The small, compact, hard, conical heads are 7 inches long. 5 inches wide at the base, and weigh 2 pounds. Plants small, with short stems, permitting close setting in the row. Valuable for the home- and market-garden. Pkt. 10c; oz. 35c; ¼ lb. \$1.00; lb. \$3.00; 5 lbs. \$13.75. Not prepaid: 10 lbs. \$24.50.

87 Large Late Flat Dutch.

100 days. The best very large, late Cabbage. Popular for home and marketgarden and for fall shipment. Heads are flat but very deep, usually weighing 12 to 15 pounds. We offer an improved strain that is immensely popular in the South. Pkt. 10c; oz. 40c; ½ lb. \$1.15; lb. \$3.25; 5 lbs. \$15.00. Not prepaid: 10 lbs. \$27,00.



Early Jersey Wakefield

### 89 Copenhagen Market.

67 Copennagen Marker.
68 days. This world-famous Cabbage is distinctly early, solid, and positively sure-heading. Profitable for early market and shipping. Plants are small, compact, allowing very close planting. Heads are perfectly round, medium light green, 6 to 7 inches in diameter, and weigh 3½ to 4 pounds. Interior color clear white and of superior quality. Our seed-growers in Denmark have conducted an intensive seed-breeding program for many years to produce this distinguished stock. Pkt. 10c; 2c. 40c; ½ lb. \$1.20; lb. \$3.50 5 lbs. \$16.25. Not prepaid: 10 lbs. \$30.00; 25 lbs. \$73.00.



Glory of Enkhuizen



Copenhagen Market

Round Dutch. Kound Dutch.
71 days. Splendid ho me and market garden variety. The small compact plants